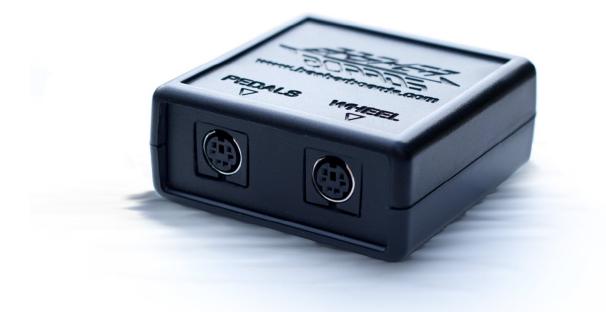

## Instructions For Use

- 1. Turn off your wheel.
- 2. Unplug the pedal cable from your wheel.
- 3. Plug the pedal cable you just removed from the wheel into the connector labeled "PEDALS" on your new pedal filter box.
- 4. Plug the supplied cable into the now open pedal connection on the wheel.
- 5. Plug the other end of the supplied cable into connector labeled "WHEEL" on your pedal filter box.
- 6. Turn on the wheel and enjoy smooth, working inputs!
- There is nothing special about the supplied cable... Its connections are identical to the one supplied with your wheel and they are interchangeable.